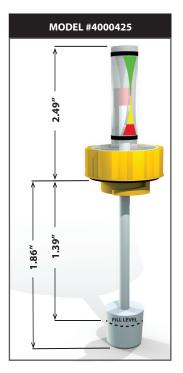

## **FEATURES AND BENEFITS**

- Instantaneous feedback on battery electrolyte levels
- Includes *Water Miser Technology* to reduce electrolyte loss and keep batteries clean
- Built in **Spark Arrestor** prevents accidental gas ignition from externally generated sparks
- Easy to install using industry standard 1/4 turn Bayonet Vent attachment
- Currently available in two float lengths to achieve these fill heights: 1-3/8" (#4000425) and 2-1/2" (#4000550). *Custom Float Sizes* available for any size battery
- Designed to work on *Industrial, semi-industrial, renewable, motive power and marine* based battery applications
- Industrial strength, designed to withstand even the most demanding environments