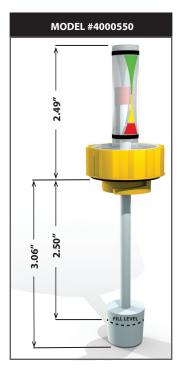

## **FEATURES AND BENEFITS**

- Instantaneous feedback on battery electrolyte levels
- Includes *Water Miser Technology* to reduce electrolyte loss and keep batteries clean
- Built in **Spark Arrestor** prevents accidental gas ignition from externally generated sparks
- Easy to install using industry standard 1/4 turn Bayonet Vent attachment
- Currently available in two float lengths to achieve these fill heights: 1-3/8" (#4000425) and 2-1/2" (#4000550). *Custom Float Sizes* available for any size battery
- Designed to work on *Industrial, semi-industrial, renewable, motive power and marine* based battery applications
- Industrial strength, designed to withstand even the most demanding environments