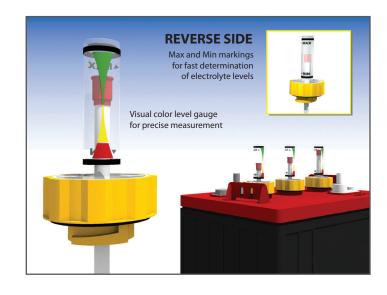

## THE FASTEST, MOST RELIABLE WAY TO CHECK BATTERY ELECTROLYTE LEVELS....

Instantly determine the electrolyte levels in your batteries at a glance. The two sided viewing window provides battery maintenance personnel with 360° degree view of cell water levels without every opening or removing the vent cap.

No electronics, no sticking valves and no guesswork.

Works by way of patented float technology whereby a custom sized float rests on the very top of the battery's electrolyte. As the battery's levels start to deplete, the cell surface indicator quickly shows the operator whether or not the battery needs watering.